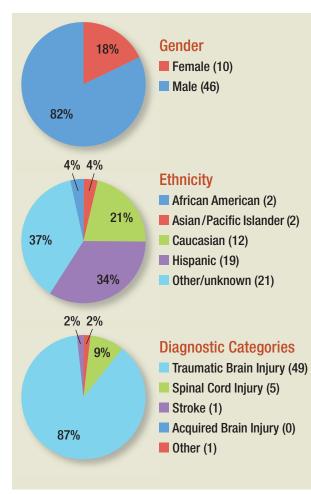

# Transitional Living Center – Day Treatment Client Demographics 2023\*

## Gender Breakdown by Diagnosis

| Gender | TBI | SCI | Stroke | ABI | Other |
|--------|-----|-----|--------|-----|-------|
| Male   | 39  | 5   | 1      | 0   | 1     |
| Female | 10  | 0   | 0      | 0   | 0     |

#### Age Breakdown by Diagnosis

Age 18-40: 23% • Age 41-65: 73% • Age 66-85: 4%

| Age          | TBI | SCI | Stroke | ABI | Other |
|--------------|-----|-----|--------|-----|-------|
| <u>18-40</u> | 17  | 4   | 0      | 0   | 0     |
| 41-65        | 32  | 1   | 1      | 0   | 1     |
| 66-85        | 0   | 0   | 0      | 0   | 0     |