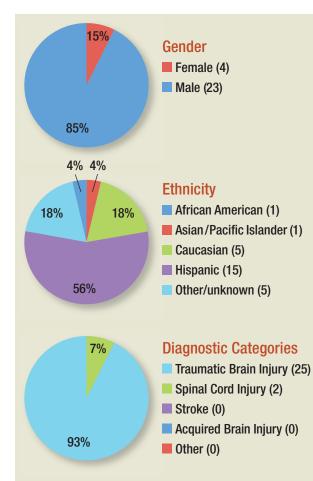

# Transitional Living Center – Residential Client Demographics 2023\*

\*Based on 2023 admissions

#### Gender Breakdown by Diagnosis

| Gender | TBI | SCI | Stroke | ABI | Other |
|--------|-----|-----|--------|-----|-------|
| Male   | 21  | 2   | 0      | 0   | 0     |
| Female | 4   | 0   | 0      | 0   | 0     |

### Age Breakdown by Diagnosis

Age 18-40: 29% • Age 41-65: 59% • Age 66-85: 12%

| Age   | TBI | SCI | Stroke | ABI | Other |
|-------|-----|-----|--------|-----|-------|
| 18-40 | 7   | 1   | 0      | 0   | 0     |
| 41-65 | 13  | 0   | 0      | 0   | 0     |
| 66-85 | 5   | 1   | 0      | 0   | 0     |