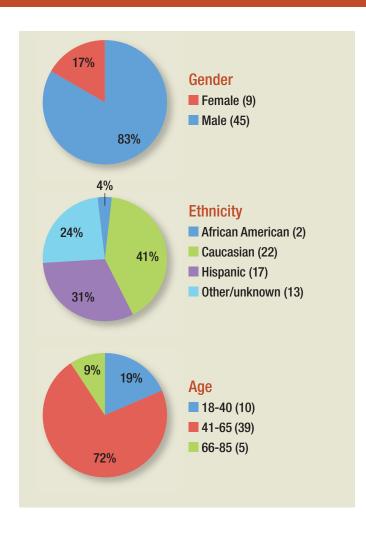

## Transitional Living Center – Brain Injury Program Client Demographics 2023\*



## Length of Stay Breakdown by Age\*

|          | Residential | Day Treatment |
|----------|-------------|---------------|
| All ages | 310         | 46            |
| 18-40    | 199         | 28            |
| 41-65    | 351         | 53            |
| 66-85    | 93          | 69            |

Day Treatment length of stay measured by total treatment days

## Discharge Location for Residential Clients\*

| Discharge Location    | TBI |
|-----------------------|-----|
| Home                  | 16  |
| Long Term Residential | 6   |
| Acute Hospital        | 0   |
| Skilled Nursing       | 0   |
| Other                 | 0   |

\*Based on 2023 discharges

Continued on reverse side →





255 East Bonita Avenue Pomona, CA 91767 909/596-7733, ext. 4100 800/926-5462, ext. 4100 www.casacolina.